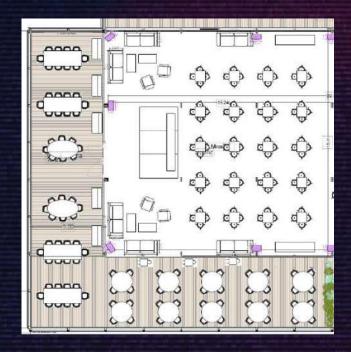

## F1 PANORAMA VILLAGE PRIVATE & VIP TABLES

- The VIP tables at the Panorama Village offer a unique way to experience the Spanish Grand Prix at the Circuit de Barcelona-Catalunya like never before!
- Enjoy all the action with the very best views of the racetrack with a special and personalised attention
- Prices include the cost of the VIP table, a la carte rates bottles, foods served to your table, dedicated waiter and vapers at discretion.

PITLANE TERRACE
The Pitlane Terrace offers views
over the entire main straight, the
pitlane exit and the first turn.
We have ten tables of 4/5 pax and
three high tables for 2 pax.

PANORAMA TERRACE
The Panorama Terrace offers
panoramic views of the end of the
main straight, the first turn, as well as
turns 5, 6, 7, and 8.
We have four presidencialtables for
10 pax and two special tables for 8 pax.