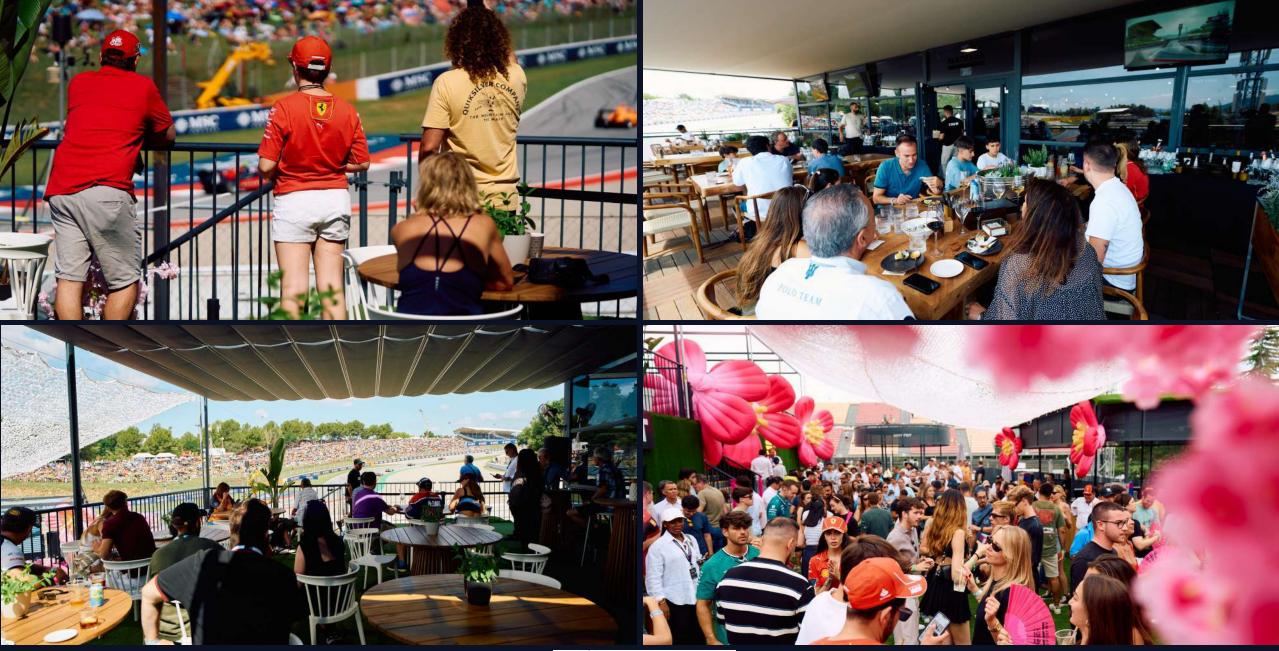

## F1 PANORAMA VILLAGE PRIVATE & VIP TABLES

- The VIP tables at the Panorama Village offer a unique way to experience the Spanish Grand Prix at the Circuit de Barcelona-Catalunya like never before!
- Enjoy all the action with the very best views of the racetrack with a special and personalised attention
- Prices include the cost of the VIP table, a la carte rates bottles, foods served to your table, dedicated waiter and vapers at discretion.

PITLANE TERRACE
The Pitlane Terrace offers views
over the entire main straight, the
pitlane exit and the first turn.
We have ten tables of 4/5 pax and
three high tables for 2 pax.

PANORAMA TERRACE
The Panorama Terrace offers
panoramic views of the end of the
main straight, the first turn, as well as
turns 5, 6, 7, and 8.
We have four presidencialtables for
10 pax and two special tables for 8 pax.