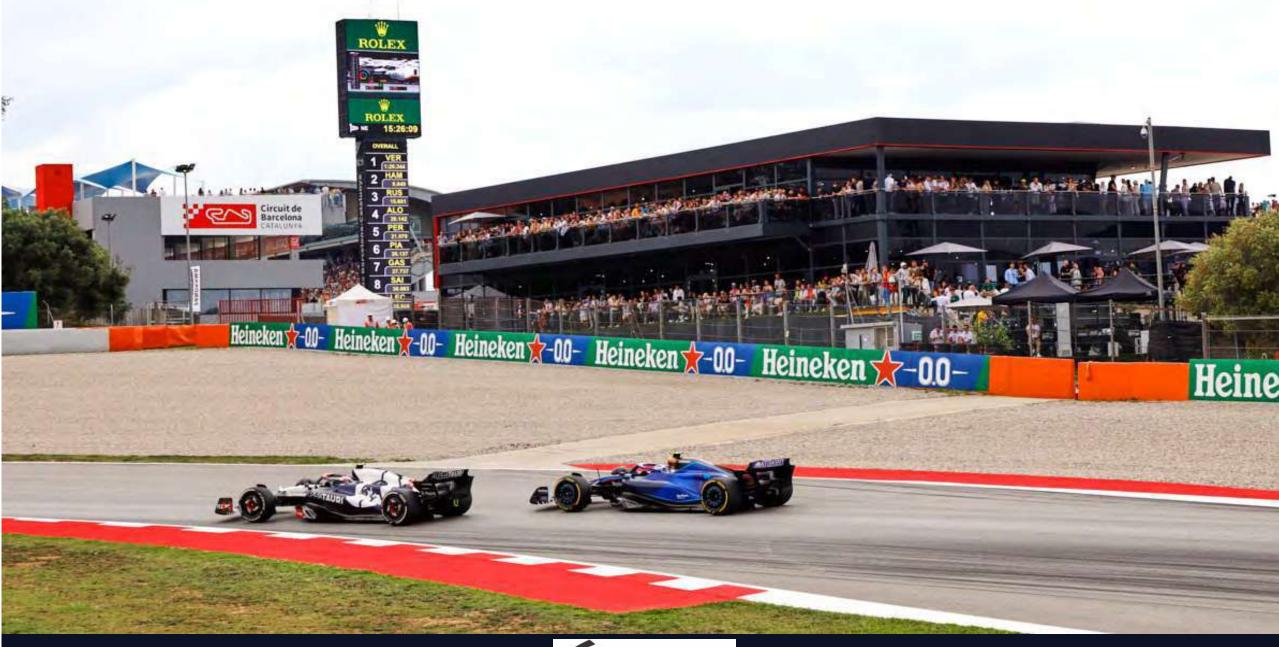

## F1 PANORAMA VILLAGE PRIVATE & VIP TABLES

- The VIP tables at the Panorama Village offer a unique way to experience the Spanish Grand Prix at the Circuit de Barcelona-Catalunya like never before!
- Enjoy all the action with the very best views of the racetrack with a special and personalised attention
- Prices include the cost of the VIP table, a la carte rates bottles, foods served to your table, dedicated waiter and vapers at discretion.

PITLANE TERRACE
The Pitlane Terrace offers views
over the entire main straight, the
pitlane exit and the first turn.
We have ten tables of 4/5 pax and
three high tables for 2 pax.

PANORAMA TERRACE
The Panorama Terrace offers
panoramic views of the end of the
main straight, the first turn, as well as
turns 5, 6, 7, and 8.
We have four presidencialtables for
10 pax and two special tables for 8 pax.