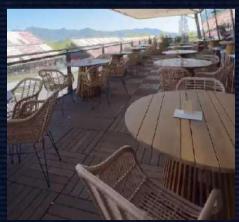

PITLANE TERRACE
The Pitlane Terrace offers views
over the entire main straight, the
pitlane exit and the first turn.
We have ten tables of 4/5 pax and
three high tables for 2 pax.

PANORAMA TERRACE
The Panorama Terrace offers
panoramic views of the end of the
main straight, the first turn, as well as
turns 5, 6, 7, and 8.
We have four presidencialtables for
10 pax and two special tables for 8 pax.